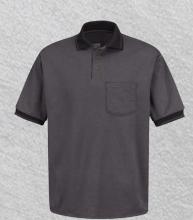

ton sleeve placket ∘ Double layer back yoke

6.5 oz. Denim, 100% Cotton

Sizes: Short Sleeve: M-3XL (RG) Long Sleeve: M-3XL (RG)

#### **Colors/Lot Numbers:**

Short Sleeve: M550S Long Sleeve: M550



#### **Executive Oxford Dress Shirt**

Soft, easy-care finish with wrinkle resist, soil release and wickable finish \( \cdot \) Two-piece, lined, banded, button-down collar \( \cdot \) Seven-button front \( \cdot \) One hemmed, spade-style pocket with triangular bartacks \( \cdot \) Two-piece yoke \( \cdot \) Box-pleated back \( \cdot \) Tailored sleeve placket on long sleeve style

4.75 oz. Yarn-dyed Oxford, 60% Combed Cotton / 40% Polyester

Sizes: Short Sleeve: S-6XL, Neck: 14.5-22.5 (RG); S-6XL, Neck: 15.5-21.5 (LN)

Long Sleeve: S-5XL, Neck: 14.5-21.5 (RG)

#### Colors/Lot Numbers:







#### Performance Knit® Twill Shirt

Soil release with wicking properties  $\diamond$  Superior color retention and shrinkage control  $\diamond$  Rib knit collar with contrast striping  $\diamond$  Three tortoise shell buttons with lined placket  $\diamond$  One hemmed, spade-style pocket with triangular bartacks

7 oz. Twill Weave Knit, 50% Polyester / 50% Cotton

Sizes: S-4XL (RG) Colors/Lot Numbers:



### **High-Performance Micropique Sport-Wick®**

Wicks moisture and resists snags  $\diamond$  3.8 oz. 100% polyester tricot  $\diamond$  Taped neck  $\diamond$  Set-in, open hem sleeves  $\diamond$  Side vents



## Polo

Flat knit collar • 3-button placket with dyed-to-match rubber buttons • Armhole accent

Sizes: XS-6XL (RG); LT-4XLT (Tall)

#### Colors/Lot Numbers:

Black: ST650BK G