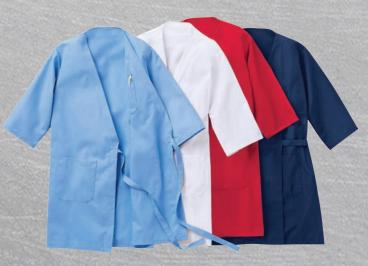

sizes (45.5" on longs)

5 oz. Performance Blend Poplin, 80% Polyester / 20% Combed Cotton

Sizes: Grey - 38-54 (RG); Light Blue - 36-54 (RG);

Navy - 36-56 (RG), 42-50 (LN); White - 32-60 (RG), 40-54 (LN)

#### Colors/Lot Numbers:





### Loose Smock 3/4 Length Sleeve

Three-quarter sleeves • Four buttons • Two lower patch pockets

80% Polyester / 20% Combed Cotton

Sizes: S-4XL (Sizes vary by color)

#### Colors/Lot Numbers:





#### **Cuffed Lab Coat**

Six-gripper closure with neck gripper  $\diamond$  Chest pocket and lower pockets  $\diamond$  No side vents  $\diamond$  Polyester knit wrist cuffs  $\diamond$  Side vent openings  $\diamond$  41.5" back length on size medium

5 oz. Performance Blend Poplin, 80% Polyester / 20% Combed Cotton

Sizes: XS-4XL

#### Colors/Lot Numbers:





### **Collarless Butcher Wrap**

Three-quarter sleeves • Reversible self-tie closure • Interior left chest pocket and two exterior lower pockets • 37" back length on size medium

White: 80% Polyester / 20% Combed Cotton Poplin Light Blue, Navy, Royal Blue, Red: 100% Spun Polyester Plain Weave

Sizes: S-4XL (Sizes vary by color)

Colors/Lot Numbers: WP10WH WP10NV WP10RD WP10LB

White Navy Red Light Blue



## **Specialized Knit Polo**

Superior color retention • Breathable lightweight wicking fabric • Snag and wrinkle resistant • Gripper closures • Straight bottom hem with side vents • Meets IL requirements

4.5 oz. Micro-mesh, 100% Polyester

Sizes: S-6XL (RG)

Colors/Lot Numbers:



### **Specialized Pocketless Work Shirt**

Touchtex<sup>TM</sup> technology with superior color retention