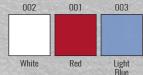

ot Numbers: CEC2NV



Navy



### **Lab Coat**

Five button closure  $\diamond$  One-piece, lined collar with notched lapel  $\diamond$  Non-yellowing UV buttons for long-lasting whiteness through industrial laundry processing  $\diamond$  Left chest pocket with pencil stall and two lower pockets  $\diamond$  Side vent openings  $\diamond$  41.5" back length on all sizes (45.5" on longs)

5 oz. Performance Blend Poplin, 80% Polyester / 20% Combed Cotton

Sizes: Grey - 38-54 (RG); Light Blue - 36-54 (RG);

Navy - 36-56 (RG), 42-50 (LN); White - 32-60 (RG), 40-54 (LN)

#### Colors/Lot Numbers:





### Loose Smock 3/4 Length Sleeve

Three-quarter sleeves • Four buttons • Two lower patch pockets

80% Polyester / 20% Combed Cotton

Sizes: S-4XL (Sizes vary by color)

#### Colors/Lot Numbers:





#### **Cuffed Lab Coat**

Six-gripper closure with neck gripper  $\diamond$  Chest pocket and lower pockets  $\diamond$  No side vents  $\diamond$  Polyester knit wrist cuffs  $\diamond$  Side vent openings  $\diamond$  41.5" back length on size medium

5 oz. Performance Blend Poplin, 80% Polyester / 20% Combed Cotton

Sizes: XS-4XL

#### Colors/Lot Numbers:





### **Collarless Butcher Wrap**

Three-quarter sleeves • Reversible self-tie closure • Interior left chest pocket and two exterior lower pockets • 37" back length on size medium

White: 80% Polyester / 20% Combed Cotton Poplin Light Blue, Navy, Royal Blue, Red: 100% Spun Polyester Plain Weave

Sizes: S-4XL (Sizes vary by color)

Colors/Lot Numbers: WP10WH WP10NV WP10RD WP10LB

White Navy Red Light Blue



## **Specialized Knit