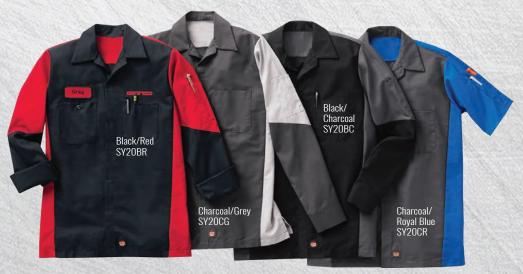

#### TRADITIONAL RENTAL

Our rental program covers your specific needs, including:

- Measuring all employees
- Highest quality garments in the industry
- Custom Company Logo and name emblem
- · Weekly pick-up and delivery
- · Highest quality laundering and finishing
- · Alterations, repairs, and replacements
- · Guaranteed contract pricing