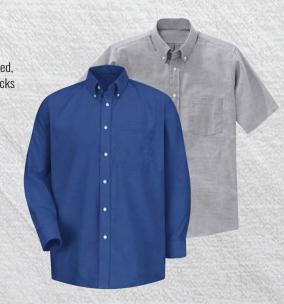

utton sleeve placket ∘ Double layer back yoke

6.5 oz. Denim, 100% Cotton

Sizes: Short Sleeve: M-3XL (RG) Long Sleeve: M-3XL (RG)

#### **Colors/Lot Numbers:**

Short Sleeve: M550S Long Sleeve: M550



#### **Executive Oxford Dress Shirt**

Soft, easy-care finish with wrinkle resist, soil release and wickable finish \( \cdot \) Two-piece, lined, banded, button-down collar \( \cdot \) Seven-button front \( \cdot \) One hemmed, spade-style pocket with triangular bartacks \( \cdot \) Two-piece yoke \( \cdot \) Box-pleated back \( \cdot \) Tailored sleeve placket on long sleeve style

4.75 oz. Yarn-dyed Oxford, 60% Combed Cotton / 40% Polyester

Sizes: Short Sleeve: S-6XL, Neck: 14.5-22.5 (RG); S-6XL, Neck: 15.5-21.5 (LN)

Long Sleeve: S-5XL, Neck: 14.5-21.5 (RG)

#### Colors/Lot Numbers:







#### Performance Knit® Twill Shirt

Soil release with wicking properties  $\diamond$  Superior color retention and shrinkage control  $\diamond$  Rib knit collar with contrast striping  $\diamond$  Three tortoise shell buttons with lined placket  $\diamond$  One hemmed, spade-style pocket with triangular bartacks

7 oz. Twill Weave Knit, 50% Polyester / 50% Cotton

Sizes: S-4XL (RG) Colors/Lot Numbers:



### **High-Performance Micropique Sport-Wick®**

Wicks moisture and resists snags  $\diamond$  3.8 oz. 100% polyester tricot  $\diamond$  Taped neck  $\diamond$  Set-in, open hem sleeves  $\diamond$  Side vents



## Polo

Flat knit collar • 3-button placket with dyed-to-match rubber buttons • Armhole accent

Sizes: XS-6XL (RG); LT-4XLT (Tall)

#### Colors/Lot Numbers:

Black: ST650BK