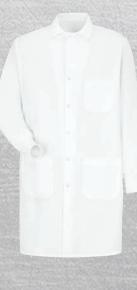

Numbers: CEC2NV



Navy



### **Lab Coat**

Five button closure  $\diamond$  One-piece, lined collar with notched lapel  $\diamond$  Non-yellowing UV buttons for long-lasting whiteness through industrial laundry processing  $\diamond$  Left chest pocket with pencil stall and two lower pockets  $\diamond$  Side vent openings  $\diamond$  41.5" back length on all sizes (45.5" on longs)

5 oz. Performance Blend Poplin, 80% Polyester / 20% Combed Cotton

Sizes: Grey - 38-54 (RG); Light Blue - 36-54 (RG);

Navy - 36-56 (RG), 42-50 (LN); White - 32-60 (RG), 40-54 (LN)

#### Colors/Lot Numbers:





### Loose Smock 3/4 Length Sleeve

Three-quarter sleeves • Four buttons • Two lower patch pockets

80% Polyester / 20% Combed Cotton

Sizes: S-4XL (Sizes vary by color)

#### Colors/Lot Numbers:





#### **Cuffed Lab Coat**

Six-gripper closure with neck gripper  $\diamond$  Chest pocket and lower pockets  $\diamond$  No side vents  $\diamond$  Polyester knit wrist cuffs  $\diamond$  Side vent openings  $\diamond$  41.5" back length on size medium

5 oz. Performance Blend Poplin, 80% Polyester / 20% Combed Cotton

Sizes: XS-4XL

#### Colors/Lot Numbers:





### **Collarless Butcher Wrap**

Three-quarter sleeves • Reversible self-tie closure • Interior left chest pocket and two exterior lower pockets • 37" back length on size medium

White: 80% Polyester / 20% Combed Cotton Poplin Light Blue, Navy, Royal Blue, Red: 100% Spun Polyester Plain Weave

Sizes: S-4XL (Sizes vary by color)

Colors/Lot Numbers: WP10WH WP10NV WP10RD WP10LB

White Navy Red Light Blue



## **Specialized Knit P