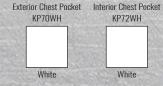

l sizes (45.5" on longs)

5 oz. Performance Blend Poplin, 80% Polyester / 20% Combed Cotton

Sizes: Grey - 38-54 (RG); Light Blue - 36-54 (RG);

Navy - 36-56 (RG), 42-50 (LN); White - 32-60 (RG), 40-54 (LN)

#### Colors/Lot Numbers:





### Loose Smock 3/4 Length Sleeve

Three-quarter sleeves • Four buttons • Two lower patch pockets

80% Polyester / 20% Combed Cotton

Sizes: S-4XL (Sizes vary by color)

#### Colors/Lot Numbers:





#### **Cuffed Lab Coat**

Six-gripper closure with neck gripper  $\diamond$  Chest pocket and lower pockets  $\diamond$  No side vents  $\diamond$  Polyester knit wrist cuffs  $\diamond$  Side vent openings  $\diamond$  41.5" back length on size medium

5 oz. Performance Blend Poplin, 80% Polyester / 20% Combed Cotton

Sizes: XS-4XL

#### Colors/Lot Numbers:





### **Collarless Butcher Wrap**

Three-quarter sleeves • Reversible self-tie closure • Interior left chest pocket and two exterior lower pockets • 37" back length on size medium

White: 80% Polyester / 20% Combed Cotton Poplin Light Blue, Navy, Royal Blue, Red: 100% Spun Polyester Plain Weave

Sizes: S-4XL (Sizes vary by color)

Colors/Lot Numbers: WP10WH WP10NV WP10RD WP10LB

White Navy Red Light Blue



## **Specialized Knit Polo**

Superior color retention • Breathable lightweight wicking fabric • Snag and wrinkle resistant • Gripper closures • Straight bottom hem with side vents • Meets IL requirements

4.5 oz. Micro-mesh, 100% Polyester

Sizes: S-6XL (RG)

Colors/Lot Numbers:



### **Specialized Pocketless Work Shirt**

Touchtex<sup>TM</sup> technology with superior color retenti