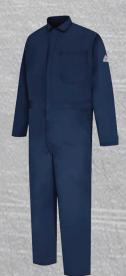

Denim ATPV 21 calories/cm<sup>2</sup> protection rating NFPA® 2112 compliant

Sizes: 28-50 Even Colors/Lot Numbers:

> PEJ8DW Dark Denim



#### **FR Work Pant**

Waistband with button closure & Two slack-style front pockets & Left hip pocket with button closure

Flame-resistant, 9 oz. (305 g/m²) Twill, 88% Cotton / 12% Nylon ATPV 12 calories/cm² protection rating NFPA® 2112 compliant

Sizes: 28-50 Even Colors/Lot Numbers:





## **FR Dungaree**

Five jean-style pockets & Rule pocket and utility pocket on right leg \( \text{Hammer loop} \) and utility pocket on left leg o Triple-needle felled outseam

Flame-resistant, 11 oz. (390 g/m²) 88% Cotton / 12% Nylon, Water-repellent ATPV 15 calories/cm<sup>2</sup> protection rating NFPA® 2112 compliant

Sizes: 28-50 Even

Colors/Lot Numbers:





### **FR Classic Coverall**

Two-way, concealed, Nomex® taped 

Brass Break-away zipper o One-piece, topstitched, lay-flat collar > Hemmed sleeves

Flame-resistant 9 oz. (305 g/m²) Twill, 100% Cotton,

ATPV 11 calories/cm<sup>2</sup> protection rating NFPA® 2112 compliant

Sizes: 38-64 (RG); 42-64 (LN)

Colors/Lot Numbers: CEC2NV



Navy



### **Lab Coat**

Five button closure  $\diamond$  One-piece, lined collar with notched lapel  $\diamond$  Non-yellowing UV buttons for long-lasting whiteness through industrial laundry processing  $\diamond$  Left chest pocket with pencil stall and two lower pockets  $\diamond$  Side vent openings  $\diamond$  41.5" back length on all sizes (45.5" on longs)

5 oz. Performance Blend Poplin, 80% Polyester / 20% Combed Cotton

Sizes: Grey - 38-54 (RG);