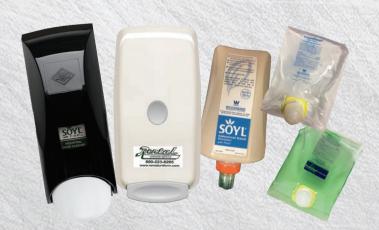

esists tearing, shrinking, and fading  $\diamond$  Available in sizes 22", 36", 42", and 60" width



### **Microfiber Cloths**

Microfiber attracts the smallest particles  $\circ$  Environmentally friendly requiring no treatment  $\circ$  Energy saving with 50% reduced drying time  $\circ$  Available in blue, green, black, and red



## **Shop Towels**

Heavy-duty towels  $\diamond$  Made especially for industrial wiping purposes  $\diamond$  Constructed of 100% cotton for maximum absorbency  $\diamond$  18"x18"



## **Fender Covers**

Protection against scratches, abrasion, damage, grease, and dirt • Minimize damage from grease, oil, and water



## **Shop Aprons**

100% cotton denim • Protects clothing in rough environments • Constructed with two pockets for tools, pens, gauges, etc.



#### **Hand Care Products**

We keep your products filled on a regular basis  $\diamond$  You no longer have to store products  $\diamond$  Foam Fresh hand soap for restroom and kitchen use  $\diamond$  Soy-based heavy duty hand cleaner offers a freshly scrubbed clean for tougher cleaning job  $\diamond$  Foam sanitizer is formulated to kill 99.9% of the most common germs that cause illnesses  $\diamond$  All are anti-microbial



## **Paper Products**

We can provide service for all your paper product needs  $\diamond$  White center pull paper towels are perfect for restrooms and kitchens  $\diamond$  Brown hard wound roll towels for heavy duty use  $\diamond$  Jumbo white toilet tissue rolls available in various sizes  $\diamond$  No-touch or minimal touch dispensing process

#### **Re