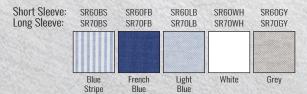

button sleeve placket ∘ Double layer back yoke

6.5 oz. Denim, 100% Cotton

Sizes: Short Sleeve: M-3XL (RG) Long Sleeve: M-3XL (RG)

#### **Colors/Lot Numbers:**

Short Sleeve: M550S Long Sleeve: M550



#### **Executive Oxford Dress Shirt**

Soft, easy-care finish with wrinkle resist, soil release and wickable finish \( \cdot \) Two-piece, lined, banded, button-down collar \( \cdot \) Seven-button front \( \cdot \) One hemmed, spade-style pocket with triangular bartacks \( \cdot \) Two-piece yoke \( \cdot \) Box-pleated back \( \cdot \) Tailored sleeve placket on long sleeve style

4.75 oz. Yarn-dyed Oxford, 60% Combed Cotton / 40% Polyester

Sizes: Short Sleeve: S-6XL, Neck: 14.5-22.5 (RG); S-6XL, Neck: 15.5-21.5 (LN)

Long Sleeve: S-5XL, Neck: 14.5-21.5 (RG)

#### Colors/Lot Numbers:







#### Performance Knit® Twill Shirt

Soil release with wicking properties  $\diamond$  Superior color retention and shrinkage control  $\diamond$  Rib knit collar with contrast striping  $\diamond$  Three tortoise shell buttons with lined placket  $\diamond$  One hemmed, spade-style pocket with triangular bartacks

7 oz. Twill Weave Knit, 50% Polyester / 50% Cotton

Sizes: S-4XL (RG) Colors/Lot Numbers:



### **High-Performance Micropique Sport-Wick®**

Wicks moisture and resists snags  $\diamond$  3.8 oz. 100% polyester tricot  $\diamond$  Taped neck  $\diamond$  Set-in, open hem sleeves  $\diamond$  Side vents



## Polo

Flat knit collar • 3-button placket with dyed-to-match rubber buttons • Armhole accent

Sizes: XS-6XL (RG); LT-4XLT (Tall)

#### Colors/Lot Numbers:

Black: ST650