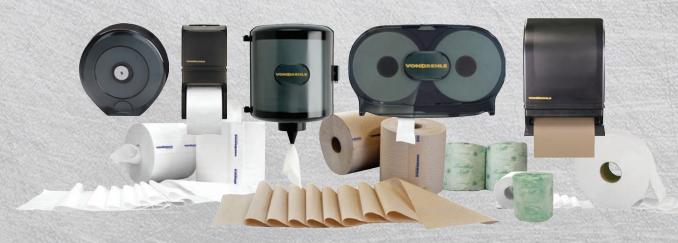

$\diamond$  Constructed of 100% cotton for maximum absorbency  $\diamond$  18"x18"



## **Fender Covers**

Protection against scratches, abrasion, damage, grease, and dirt • Minimize damage from grease, oil, and water



## **Shop Aprons**

100% cotton denim • Protects clothing in rough environments • Constructed with two pockets for tools, pens, gauges, etc.



#### **Hand Care Products**

We keep your products filled on a regular basis  $\diamond$  You no longer have to store products  $\diamond$  Foam Fresh hand soap for restroom and kitchen use  $\diamond$  Soy-based heavy duty hand cleaner offers a freshly scrubbed clean for tougher cleaning job  $\diamond$  Foam sanitizer is formulated to kill 99.9% of the most common germs that cause illnesses  $\diamond$  All are anti-microbial



## **Paper Products**

We can provide service for all your paper product needs  $\diamond$  White center pull paper towels are perfect for restrooms and kitchens  $\diamond$  Brown hard wound roll towels for heavy duty use  $\diamond$  Jumbo white toilet tissue rolls available in various sizes  $\diamond$  No-touch or minimal touch dispensing process

#### **Restaurant Linens**

Cotton bar towels help keep your facility spotless  $\diamond$  Linen aprons keep clothing protected from stains  $\diamond$  Aprons are available in black, red, white, and blue





### **Air Fresheners**

Air fresheners are available in a gel system to help keep areas smelling fresh and clean  $\circ$  We will monitor and maintain the units for proper odor control.





# **Customized Brand Name Products**

Ren