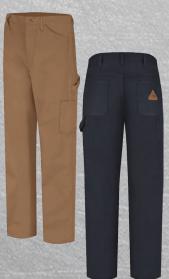

2 compliant

Sizes: S-4XL (RG) Colors/Lot Numbers:





### **FR Denim Dungaree**

Sits below waist \$\displays Loose seat and thigh \$\displays Wider leg opening \$\displays Two deep scoop pockets \( \prices \) Two oversized reinforced hip pockets \( \prices \) Rule pocket on right leg with wraparound utility pocket

Flame-resistant, 14.75 oz. (500 g/m²) 100% Cotton Denim ATPV 21 calories/cm<sup>2</sup> protection rating NFPA® 2112 compliant

Sizes: 28-50 Even Colors/Lot Numbers:

> PEJ8DW Dark Denim



#### **FR Work Pant**

Waistband with button closure & Two slack-style front pockets & Left hip pocket with button closure

Flame-resistant, 9 oz. (305 g/m²) Twill, 88% Cotton / 12% Nylon ATPV 12 calories/cm² protection rating NFPA® 2112 compliant

Sizes: 28-50 Even Colors/Lot Numbers:





## **FR Dungaree**

Five jean-style pockets & Rule pocket and utility pocket on right leg \( \text{Hammer loop} \) and utility pocket on left leg o Triple-needle felled outseam

Flame-resistant, 11 oz. (390 g/m²) 88% Cotton / 12% Nylon, Water-repellent ATPV 15 calories/cm<sup>2</sup> protection rating NFPA® 2112 compliant

Sizes: 28-50 Even

Colors/Lot Numbers:





### **FR Classic Coverall**

Two-way, concealed, Nomex® taped 

Brass Break-away zipper o One-piece, topstitched, lay-flat collar > Hemmed sleeves

Flame-resistant 9 oz. (305 g/m²) Twill, 100% Cotton,

ATPV 11 calories/cm<sup>2</sup> protection rating NFPA® 2112 compliant

Sizes: 38-64 (RG); 42-64 (LN)

Colors/Lot Numbers: CEC2NV



Navy



### **Lab Coat**

Five button closure  $\diamond$  One-piece, lined collar with notche